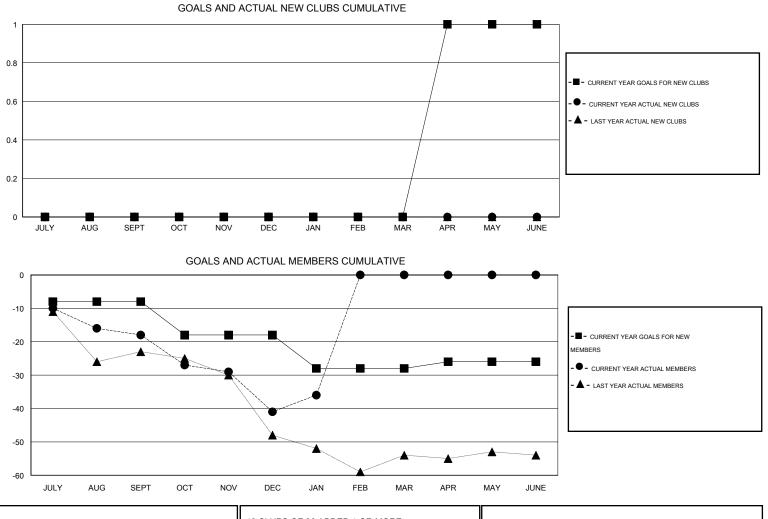

## GMT: THOMAS MATNEY

| LOCATION | <b>/ICHIGAN</b> |
|----------|-----------------|
|----------|-----------------|

|                       |                  | Clubs     |                  |                       |               |                    | Members                             |                    |                  |
|-----------------------|------------------|-----------|------------------|-----------------------|---------------|--------------------|-------------------------------------|--------------------|------------------|
| RESULTS FOR 2015-2016 |                  |           |                  | RESULTS FOR 2015-2016 |               |                    |                                     |                    |                  |
| QUARTER               | NEW CLUB<br>GOAL | NEW CLUBS | DROPPED<br>CLUBS | NET<br>GAIN/LOSS      | QUARTER       | NEW MEMBER<br>GOAL | CHARTER AND<br>NEW MEMBERS<br>ADDED | DROPPED<br>MEMBERS | NET<br>GAIN/LOSS |
| JULY/AUG/SEPT         | 0                | 0         | 1                | -1                    | JULY/AUG/SEPT | -8                 | 17                                  | 35                 | -18              |
| OCT/NOV/DEC           | 0                | 0         | 0                | 0                     | OCT/NOV/DEC   | -10                | 12                                  | 35                 | -23              |
| JAN/FEB/MAR           | 0                | 0         | 0                | 0                     | JAN/FEB/MAR   | -10                | 10                                  | 5                  | 5                |
| APR/MAY/JUNE          | 1                | 0         | 0                | 0                     | APR/MAY/JUNE  | 2                  | 0                                   | 0                  | 0                |